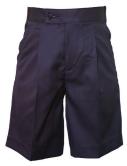

### UNIFORM

Bomber Jacket

Winter Skirt

Summer Dress

Winter Tunic

Polo Short Sleeve

Shorts Primary Navy

Long Sleeve Polo

Trouser Navy Double Knee

Wincheater

School Backpack

Sport Shorts Navy

(Q)

Beanie

Slouch Hat

Trackpants Navy Double knee