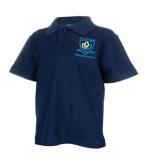

### UNIFORM

Bomber Jacket

Winter Skirt

Summer Dress

Winter Tunic

Polo Short Sleeve

Shorts Primary Navy

Long Sleeve Polo