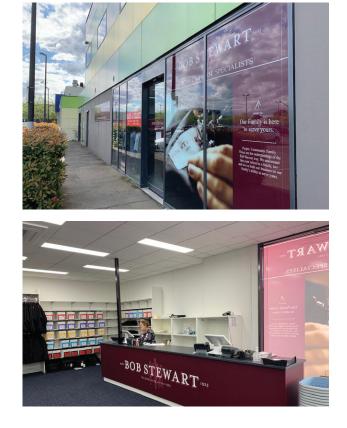

### **Bob Stewart Uni Hill**

• is conveniently located at University HIII Town Center, 5 Janefield Drive, Bundoora: less than 4km from Norris Bank Primary School and has ample parking near the store.

- is solely dedicated to supplying school uniform and school related accessories.
- has been recently renovated and designed for a comfortable shopping experience.

#### **BOB STEWART UNI HILL**

Shop T25C Uni Hill Town Centre 5 Janefield Drive Bundoora, Vic 3085 PH: 03 9036 7385 EMAIL: unihill@bobstewart.com.au