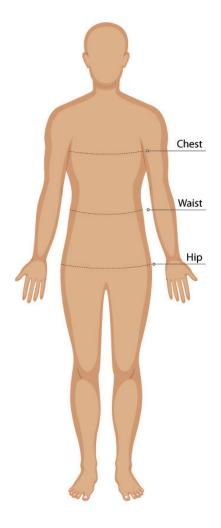

## **BODY MEASUREMENT TIPS**

- When measuring yourself keep the tape firm but not tight
- Measure over undergarments for more accurate measurements
- If you don't have a measuring tape, use a piece of string and measure it using a ruler

## CHEST

Measure around the fullest part of your chest. This is the key measurement for shirts/blouses & dresses. Make sure the measuring tape sits horizontally across your body.

## WAIST

Measure around the natural waistline which is the narrowest part of your waist. This is an important measurement for trousers/pants/shorts & skirts

## HIP

Measure around the fullest part of the hips

- Our Size Charts are in Finished Garment Measurements.
- Size Charts are located on each individual garment on the website, under the SIZE CHART tab.
- To determine the size you need to ADD to your Body Measurements the following:
- BLAZERS, DRESSES, TUNICS, SHIRTS, BLOUSES, POLOS and other upper body garments ADD 10 12 cm
- TROUSERS, SHORTS, SKIRTS & TUNICS ADD 5 8 cm in the waist. These garments are often adjustable in the waist to allow for extra growth.
- A good way to check is to measure & compare a similar garment that is a comfortable fit.