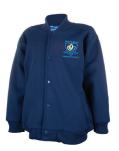

### UNIFORM

Bomber Jacket

Winter Skirt

Summer Dress

Winter Tunic

Polo Short Sleeve

Shorts Primary Navy

Long Sleeve Polo